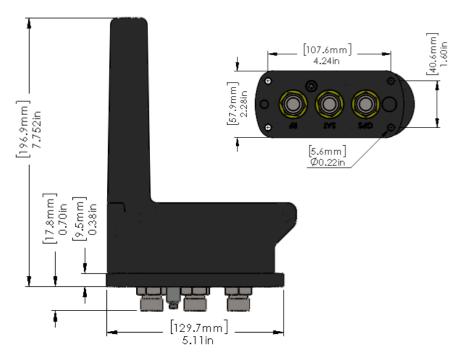

The ISE Subsea Antenna offers a complete surface communication solution for underwater vehicles in a single compact hydrodynamic package. It is constructed from aluminum and impact resistant polymer to withstand abuse. Underwater bulkhead connectors allow for quick field servicing and replacement.

## SPECIFICATION

| SPECIFICATION                              |                                       |  |
|--------------------------------------------|---------------------------------------|--|
| • Depth Ratings:                           | 6000 m*                               |  |
| • UHF Wifi (Radio): Bandwidth: 2.4—2.5 GHz |                                       |  |
|                                            | Gain: 4 dBi<br>Polarization: Vertical |  |
|                                            |                                       |  |
| • GPS (Active):                            | L1 and SBAS (WAAS, EGNOS & MSAS)      |  |
|                                            | Bandwidth: 1574-1606 MHz              |  |
|                                            | Gain: 28 dB                           |  |
|                                            | Polarization: RHCP                    |  |
| *Tested to 6600 msw                        | Voltage 2.5—16 VDC                    |  |

| • Iridium (Passive | e): Bandwidth: 1605—1635 MHz<br>Gain: 4.25 dBic<br>Polarization: RHCP |
|--------------------|-----------------------------------------------------------------------|
| Connectors:        | SubConn HF Coax, Teledyne DGO 110,<br>Ametek<br>SCP Coax              |
| • Temperature:     | -40 to 85°C                                                           |
| • Weight:          | 1.0 kg (in air)<br>0.5 kg (in water)                                  |